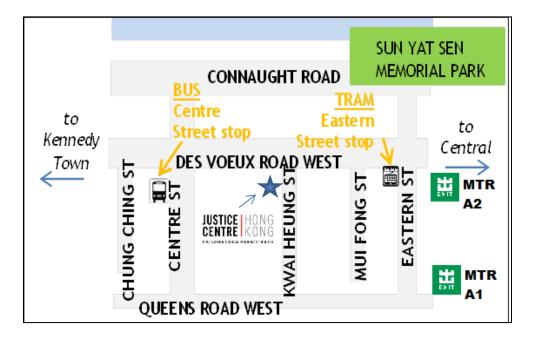

## Directions

## 17<sup>th</sup> Floor, 202 Centre, 202-204 Des Voeux Road West, Sai Ying Pun Entrance is on Kwai Heung Street, near Mannings

**MTR/Train:** We are a 3-minute walk from Sai Ying Pun MTR Station. Leave the station from either Exit A2 (Des Voeux Road West) or Exit A1 (Queen's Road West) and follow the map.

Ferry: We are a 20-minute walk from the Central Star Ferry pier.

**Bus:** From Sheung Wan Station (exit A1), take westbound buses 5B, 5S, 1, or 905 to CENTRE STREET stop or 113 to EASTERN STREET stop.

**Tram:** From Sheung Wan Station (exit B) or Central Station (exit B1), take westbound tram to EASTERN STREET stop.